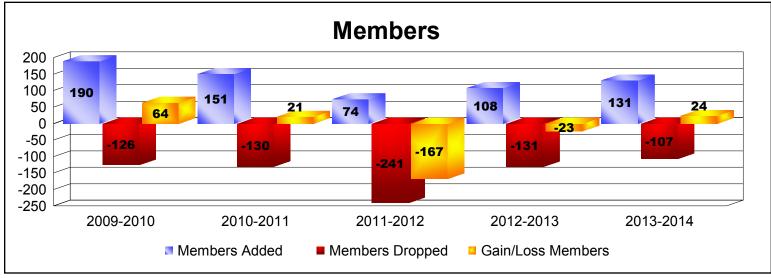

| Year                     | New<br>Clubs | Dropped<br>Clubs | Gain/<br>Loss<br>Clubs | New<br>Members | Charter<br>Members                    | Reinstate<br>Members | Transfer<br>Members | Total<br>Member<br>Added | Total<br>Members<br>Dropped | Gain/<br>Loss<br>Members |
|--------------------------|--------------|------------------|------------------------|----------------|---------------------------------------|----------------------|---------------------|--------------------------|-----------------------------|--------------------------|
| 2009-2010                | 1            | 0                | 1                      | 151            | 26                                    | 8                    | 5                   | 190                      | -126                        | 64                       |
| 2010-2011                | 1            | -1               | 0                      | 108            | 29                                    | 10                   | 4                   | 151                      | -130                        | 21                       |
| 2011-2012                | 0            | -2               | -2                     | 49             | 0                                     | 17                   | 8                   | 74                       | -241                        | -167                     |
| 2012-2013                | 0            | -4               | -4                     | 86             | 2                                     | 10                   | 10                  | 108                      | -131                        | -23                      |
| 2013-2014                | 0            | -1               | -1                     | 108            | 0                                     | 19                   | 4                   | 131                      | -107                        | 24                       |
| Average                  | 0            | -2               | -1                     | 100            | 11                                    | 13                   | 6                   | 131                      | -147                        | -16                      |
| 1<br>0<br>-1<br>-2<br>-3 | 1 0          |                  | 1                      | 0              | _0                                    | -2                   | -4                  | -4                       | 1 1                         |                          |
| -4 2009-20               |              |                  |                        | 2011-20        | 012 2012-2013<br>Clubs Gain/Loss Club |                      |                     | 2013-2014                |                             |                          |